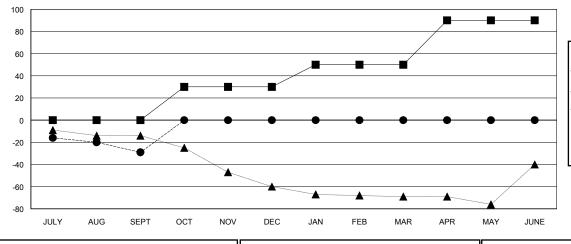

## GOALS AND ACTUAL MEMBERS CUMULATIVE

| ■ - MEMBER GROWTH NET GOAL      |  |
|---------------------------------|--|
| ● - MEMBER GROWTH ACTUAL        |  |
| ▲ - LAST YEAR MEMBERSHIP ACTUAL |  |
|                                 |  |